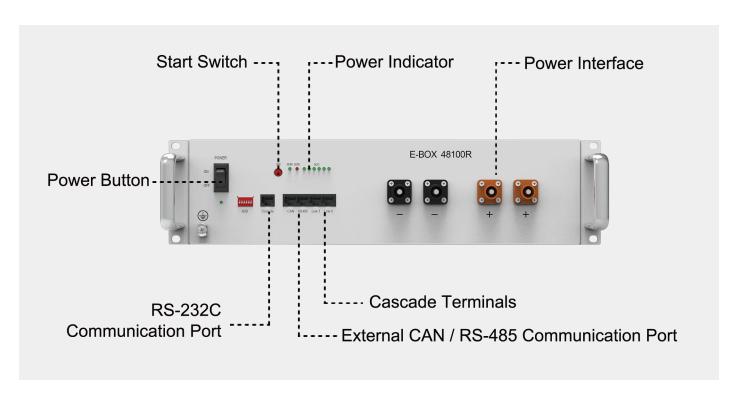

|
| Maximum Discharge Rate  | 50A                                                            |
| Round-Trip Efficiency   | ≥95%                                                           |
| Communication Protocol  | RS232, RS485, CAN                                              |
| Cycle Life              | ≥6000cycles                                                    |
| Calendar Life           | ≥10years                                                       |
| Operating Temperature   | -10°C~50°C                                                     |
| Connect style           | Parallel                                                       |
| Storage Temperature     | Within 1month: -20~55°C,1-3months: 0~35°C, 3-12months: 20~25°C |

# **Operation Panel**